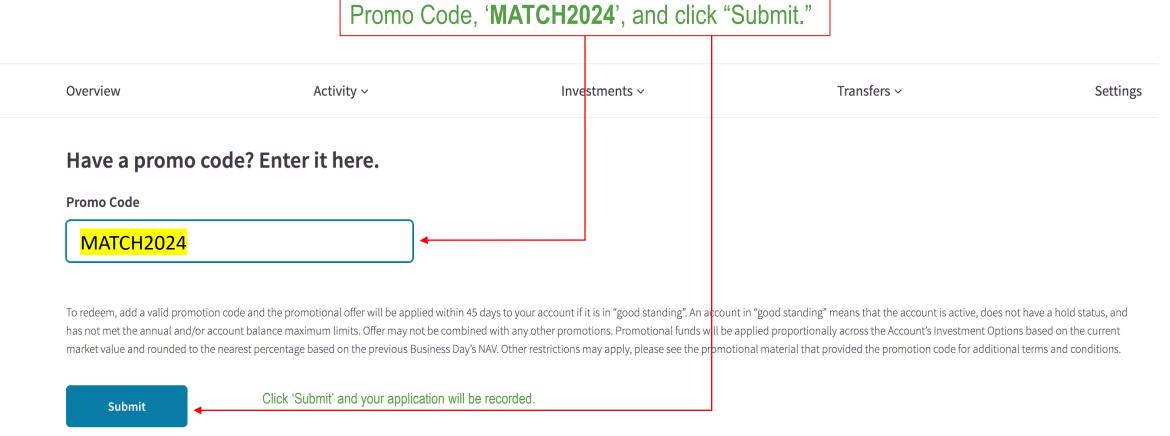

## Step 3: Click "Have a promo code?"

Step by step guide to apply for the GA STABLE/P2C Matching Scholarship with an existing Georgia STABLE account.

Step 4: To apply for the GA STABLE/P2C Matching Scholarship, enter the Scholarship Promo Code, 'MATCH2024', and click "Submit."